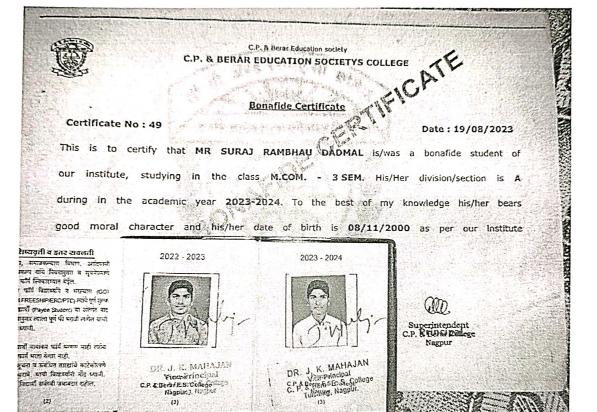

|                                                                                                                 |                                     |  |  |  |  |
|                                                                                         |                                                                                                                 |                                     |  |  |  |  |
| otal :                                                                                  |                                                                                                                 | ₹ 110.0                             |  |  |  |  |

 Page 1 of 1

Stand!

College

-23

i



Nuslize Co-Ordinator 10AC G. W. College Nagbhid





| GOVINDRAD WARJUKAR ARTS A                                                                                                                                                        | ND COMMERCE COLLEGE                                                                 |
|----------------------------------------------------------------------------------------------------------------------------------------------------------------------------------|-------------------------------------------------------------------------------------|
| PG (ADMISSIC                                                                                                                                                                     | N RECEIPT)